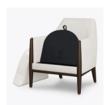

# bolsena

Lounge

This is the Bolsena Lounge Chair from Kwalu. The design is bold and soft. Bolsena's arm fronts, legs, and base are made of the coveted Kwalu Classic material. The thickly cushioned seat and the angled curved arms and back create soft and inviting comfort. By adding optional decorative piping around the arms and base you will elevate the style appeal of the Bolsena.

Model: BSNA110 28.5W 29.75D 34H 24SW 20SD 19SH 25AH