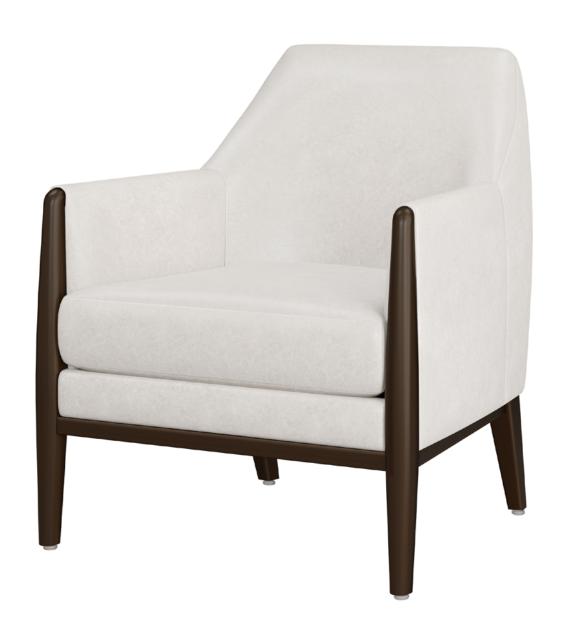

# bolsena

Lounge

This is the Bolsena Lounge Chair from Kwalu. The design is bold and soft. Bolsena's arm fronts, legs, and base are made of the coveted Kwalu Classic material. The thickly cushioned seat and the angled curved arms and back create soft and inviting comfort. By adding optional decorative piping around the arms and base you will elevate the style appeal of the Bolsena.

Model: BSNA110 28.5W 29.75D 34H 24SW 20SD 19SH 25AH