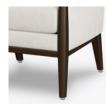

#### Steel Reinforced

Our patented steelreinforced joint system uses over 20 pieces of steel in most Kwalu chairs. Stop ongoing and costly furniture replacement.